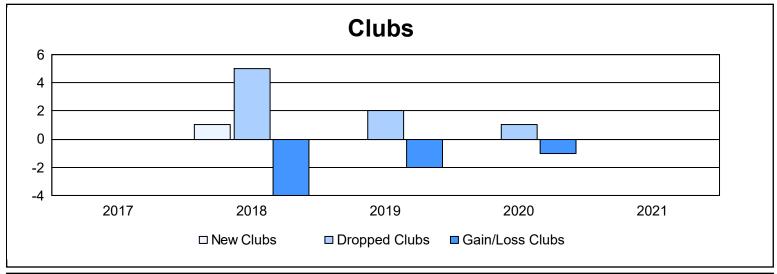

District 108TB As of June 2021 Cumulative

| Year      | New<br>Clubs | Dropped<br>Clubs | Gain/<br>Loss<br>Clubs | New<br>Members | Charter<br>Members | Reinstate<br>Members | Transfer<br>Members | Total<br>Member<br>Added | Total<br>Members<br>Dropped | Gain/<br>Loss<br>Members |
|-----------|--------------|------------------|------------------------|----------------|--------------------|----------------------|---------------------|--------------------------|-----------------------------|--------------------------|
| 2016-2017 | 0            | 0                | 0                      | 179            | 0                  | 7                    | 14                  | 200                      | 266                         | -66                      |
| 2017-2018 | 1            | 5                | -4                     | 123            | 22                 | 5                    | 85                  | 235                      | 298                         | -63                      |
| 2018-2019 | 0            | 2                | -2                     | 119            | 0                  | 2                    | 30                  | 151                      | 288                         | -137                     |
| 2019-2020 | 0            | 1                | -1                     | 111            | 2                  | 4                    | 28                  | 145                      | 221                         | -76                      |
| 2020-2021 | 0            | 0                | 0                      | 111            | 0                  | 9                    | 4                   | 124                      | 179                         | -55                      |
| Average   | 0            | 2                | -1                     | 129            | 5                  | 5                    | 32                  | 171                      | 250                         | -79                      |